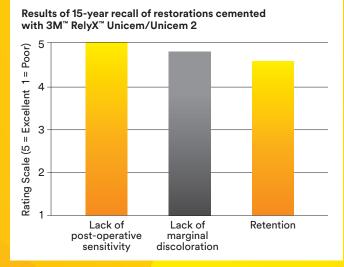

## **Results of The Dental Advisor** 15 year clinical performance study

Source: The Dental Advisor 15-year Clinical Performance Study, March 2017 Rating system: Excellent +++++