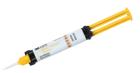

#### 3M<sup>™</sup> Automix Dispenser

- Suitable for all sizes of restorations
- Choose amount dispensed -8.5g syringe gives approximately 15 applications
- Simple and time-saving one-step solution with no need for mixer, activators or appliers
- Comes with a regular tips for dispensing into crown, and wide tips