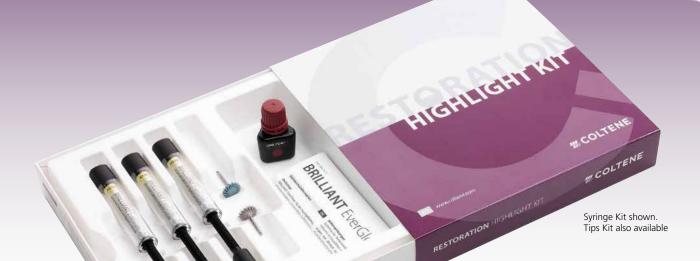

### Restoration Highlight Kit - Syringes ART# 6002 0090

3 x BRILLIANT EverGlow Syringes (3g) (1 x A1/B1, A2/B2, A3/D3), 1 x One Coat 7 Universal Bond 5ml +50 brushes, 2 DIATECH ShapeGuard brushes for composite (1 x pre-polisher and 1 high lustre)

### Restoration Highlight Kit - Tips ART# 6002 0091

30 BRILLIANT EverGlow Tips 0.2g, 10 tips of each (A1/B1, A2/B2, A3/D3), 1 x One Coat 7 Universal Bond 5ml +50 brushes, 2 DIATECH ShapeGuard brushes for composite (1 x pre-polisher and 1 high lustre)