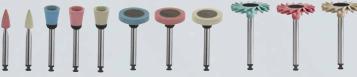

### Restoration Highlight Kit - Syringes ART# 6002 0090

3 x BRILLIANT EverGlow Syringes (3g) (1 x A1/B1, A2/B2, A3/D3), 1 x One Coat 7 Universal Bond 5ml +50 brushes, 2 DIATECH ShapeGuard brushes for composite (1 x pre-polisher and 1 high lustre)

### Restoration Highlight Kit - Tips ART# 6002 0091

30 BRILLIANT EverGlow Tips 0.2g, 10 tips of each (A1/B1, A2/B2, A3/D3), 1 x One Coat 7 Universal Bond 5ml +50 brushes, 2 DIATECH ShapeGuard brushes for composite (1 x pre-polisher and 1 high lustre)

## NEW DIATECH SHAPEGUARD

Strong in Polishing Gentle on Surfaces

A perfect compliment to existing DIATECH diamond polishing systems

- Adapts to any surface
- Uniform pressure distribution due to flexible lamellas
   Morphology of tooth is preserved
- Fast, easy and intuitive finishing & polishing
- Optimised polishing systems for composite and ceramics
- Outstanding high lustre polishing results