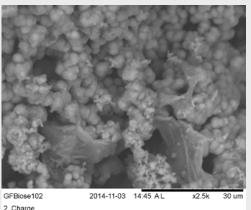

### **Smaller particles**

25000 x magnification of the surface of GuttaFlow2 under a scanning electron microscope

2500 x magnification of the hydroxylapatite crystals on the surface of GuttaFlow Bioseal under a scanning electron microscope