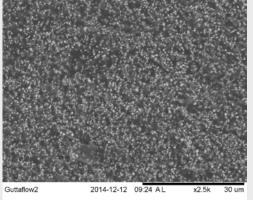

### **Smaller particles**

25000 x magnification of the surface of GuttaFlow2 under a scanning electron microscope

2500 x magnification of the hydroxylapatite crystals on the surface of GuttaFlow Bioseal under a scanning electron microscope