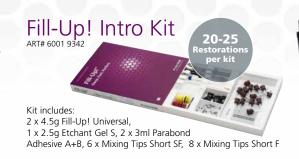

# Fill-Up!

## Deep. Fast. Perfect. Positive Restorative

- Guaranteed curing, even in cavities 10mm & deeper & no capping
- Minimal shrinkage due to dual cure
- Light cures in seconds
- Chemical cure in 3 mins
- Perfect marginal seal