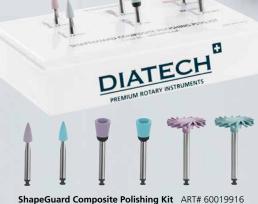

## NEW DIATECH SHAPEGUARD

Strong in Polishing Gentle on Surfaces

A perfect compliment to existing DIATECH diamond polishing systems

- Adapts to any surface
- Uniform pressure distribution due to flexible lamellas
   Morphology of tooth is preserved
- Fast, easy and intuitive finishing & polishing
- Optimised polishing systems for composite and ceramics
- Outstanding high lustre polishing results

ShapeGuard Ceramic Polishing Kit ART# 60019917