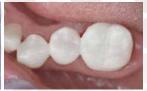

# BRILLIAN EverGlow

### UNIVERSAL SUBMICRON HYBRID COMPOSITE

- Exceptional polishability and long-lasting brilliance
- Smooth consistency provides ideal handling
- Good wettability on the tooth surface
- Ideal for layering