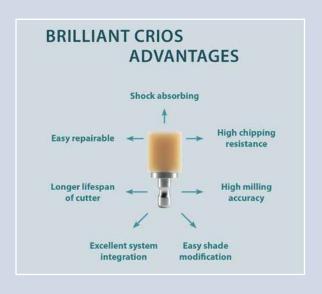

## REINFORCED COMPOSITE BLOCK FOR PERMANENT RESTORATION

- Tooth-like behaviour
- Reinforced composite
- Reliable Luting System

The new BRILLIANT Crios Reinforced Composite Blocks combine all advantages of an innovative submicron hybrid composite material for the CAD/CAM chairside manufacturing process - CEREC to achieve a reliable, aesthetic and permanent restoration without an additional glazing process.