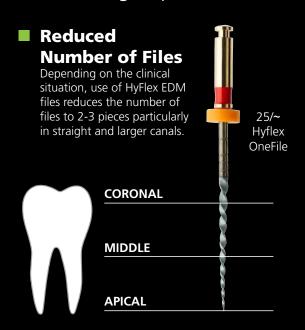

## Electrical Discharge Machining

- Up to 700% higher fracture resistance
- Specially hardened surface
- Less filing required for treatment success

Buy 2 packs HyFlex OneFile Refill (3pcs)

Get the matching Guttapercha Points 0.0~ FREE\*

SEQUENCE STEP BY STEP

**ORIFICE OPENER**(optional)
25 /.12

Glidepath File **10 /.05** 

HyFlex OneFile 25 / ~

**FINISHING** 

**FILES** 

40 /.04

50 /.03