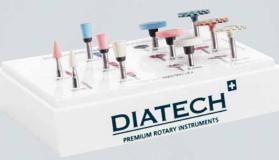

### Restoration Highlight Kit - Syringes ART# 6002 0090

3 x BRILLIANT EverGlow Syringes (3g) (1 x A1/B1, A2/B2, A3/D3), 1 x One Coat 7 Universal Bond 5ml +50 brushes, 2 DIATECH ShapeGuard brushes for composite (1 x pre-polisher and 1 high lustre)

### Restoration Highlight Kit - Tips ART# 6002 0091

30 BRILLIANT EverGlow Tips 0.2g, 10 tips of each (A1/B1, A2/B2, A3/D3), 1 x One Coat 7 Universal Bond 5ml +50 brushes, 2 DIATECH ShapeGuard brushes for composite (1 x pre-polisher and 1 high lustre)