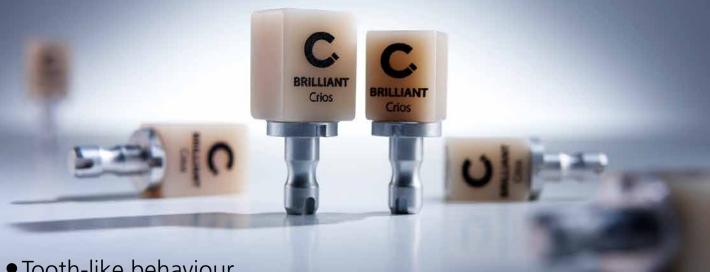

## **BRILLIANT** Crios

## REINFORCED COMPOSITE BLOCK FOR PERMANENT RESTORATION

- Tooth-like behaviour
- Reinforced composite
- Reliable Luting System

The new BRILLIANT Crios Reinforced Composite Blocks combine all advantages of an innovative submicron hybrid composite material for the CAD/CAM chairside manufacturing process - CEREC to achieve a reliable, aesthetic and permanent restoration without an additional glazing process.