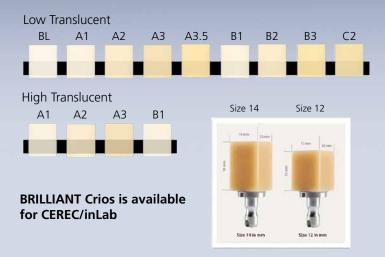

### Shades and Sizes

### Intro Kit CEREC 12

ART# 6002 0095 1 x A2 LT 12, A3 LT 12, A3.5 LT 12, A2 HT 12, A3 HT 12 5 x (0.1ml each) ONE COAT 7 UNIVERSAL Single Dose

Intro Kit CEREC 14

ART# 6002 0097 1 x A2 LT 14, A3 LT 14, A3.5 LT 14, A2 HT 14, A3 HT 14 5 x (0.1ml each) ONE COAT 7 UNIVERSAL Single Dose