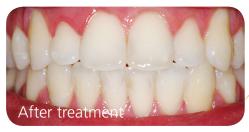

#### the world's fastest

- Can be used with or without a light
- Fast and simple to use: 3 x 15 minute applications
- Auto-mix syringe apply directly to the tooth

NOTE: Individual patient results may vary. Photos courtesy of Prof. Heraldo Riehl