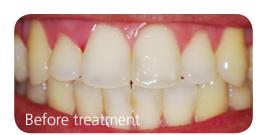

#### the world's fastest

- Can be used with or without a light
- Fast and simple to use: 3 x 15 minute applications
- Auto-mix syringe apply directly to the tooth

NOTE: Individual patient results may vary. Photos courtesy of Prof. Heraldo Riehl