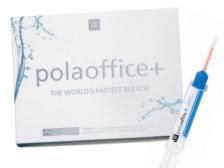

### polaoffice+

#### the world's fastest

- Can be used with or without a light
- Fast and simple to use: 3 x 15 minute applications
- Auto-mix syringe apply directly to the tooth

NOTE: Individual patient results may vary. Photos courtesy of Prof. Heraldo Riehl