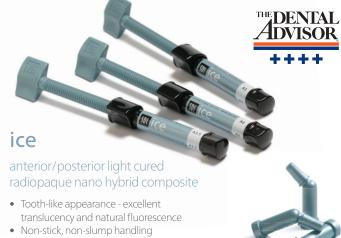

# SPECIALS

ultra universal restorative material

- Based on the natural make-up and colours of enamel and dentine
- Simple layering technique to reproduce the natural colours of teeth