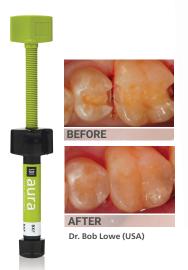

#### aura bulk fill

#### One Shade, One Fill.

Speedy and simple posterior composite restorations.

- 5mm bulk fill for deep restorations
- Natural-looking finish with just one universal shade
- High depth of cure without the need for a capping layer

- Does not set in ambient light or under operative light
- High compressive strength and super polishability

aura bulk fill 1+1 FREE syringe refills

ice syringe & 2+1 FREE complet refills

Your Smile. Our Vision. www.sdi.com.au www.polawhite.com.au