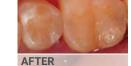

#### the world's fastest

• Can be used with or without a light

- Fast and simple to use: • 3 x 15 minute applications
- Auto-mix syringe apply directly to the tooth •

**BEFORE** TREATMENT

ER TREATMEN

NOTE: Individual patient results may vary. Photos courtesy of Dr. Shuichi Tsubura, D.D.S., Ph.D., Japan