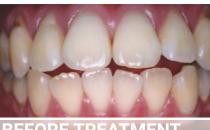

#### the world's fastest

• Can be used with or without a light

- Fast and simple to use: • 3 x 15 minute applications
- Auto-mix syringe apply directly to the tooth •

**BEFORE** TREATMENT

ER TREATMEN

NOTE: Individual patient results may vary. Photos courtesy of Dr. Shuichi Tsubura, D.D.S., Ph.D., Japan