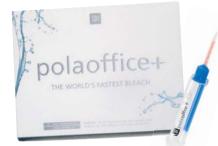

#### polaoffice+

#### the world's fastest

• Can be used with or without a light

- Fast and simple to use: • 3 x 15 minute applications
- Auto-mix syringe apply directly to the tooth •

**BEFORE** TREATMENT

ER TREATMEN

NOTE: Individual patient results may vary. Photos courtesy of Dr. Shuichi Tsubura, D.D.S., Ph.D., Japan