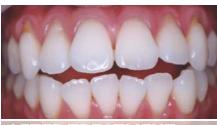

#### the world's fastest

• Can be used with or without a light

- Fast and simple to use: • 3 x 15 minute applications
- Auto-mix syringe apply directly to the tooth •

**BEFORE** TREATMENT

ER TREATMEN

NOTE: Individual patient results may vary. Photos courtesy of Dr. Shuichi Tsubura, D.D.S., Ph.D., Japan