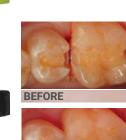

#### the world's fastest

• Can be used with or without a light

- Fast and simple to use: • 3 x 15 minute applications
- Auto-mix syringe apply directly to the tooth •

**BEFORE** TREATMENT

ER TREATMEN

NOTE: Individual patient results may vary. Photos courtesy of Dr. Shuichi Tsubura, D.D.S., Ph.D., Japan