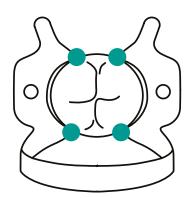

#### **Four-Point Contact**

Select a clamp that will maintain four-point contact with the tooth's proximal surfaces. The clamp is positioned with the bow on the distal of the tooth. Universal clamps can be used on the left and the right side of both the upper and the lower jaw. Both clamp jaws are equal.

# Select your clamps

Select a clamp that will maintain four-point contact with the tooth's proximal surfaces. The clamp is positioned with the bow on the distal of the tooth. Universal clamps can be used on the left and the right side of both the upper and the lower jaw. Both clamp jaws are equal. Our comprehensive selection of anatomical shapes help aid in quick and easy placement.