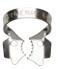

### **Clamps**

Dental dam fit partly depends on how it is secured to the teeth. COLTENE makes fixation simple with both Wingless and Winged clamps. Winged clamps have projections at the jaws while wingless do not. Our aim is to accommodate application techniques with any dentist's style. Our dental dam clamps are manufactured from high quality stainless steel for greater durability.

#### **WINGLESS**

- A Distal Bow
- B Jaws
- Wings
- Beak
- Contact points

#### **WINGED**

Wingless clamps are positioned intra-orally first and then the dam is stretched over the clamp and tooth. Our wingless clamps are designated with a W for easy identification. Winged clamps combine steps by placing the dam, clamp and frame simultaneously. Once applied, the dam is stretched off the wings of the clamp.