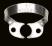

### **Clamps**

Dental dam fit partly depends on how it is secured to the teeth. COLTENE makes fixation simple with both Wingless and Winged clamps. Winged clamps have projections at the jaws while wingless do not. Our aim is to accommodate application techniques with any dentist's style. Our dental dam clamps are manufactured from high quality stainless steel for greater durability.

#### **WINGED**

Wingless clamps are positioned intra-orally first and then the dam is stretched over the clamp and tooth. Our wingless clamps are designated with a W for easy identification. Winged clamps combine steps by placing the dam, clamp and frame simultaneously. Once applied, the dam is stretched off the wings of the clamp.