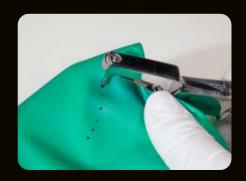

### **Clamps**

Dental dam fit partly depends on how it is secured to the teeth. COLTENE makes fixation simple with both Wingless and Winged clamps. Winged clamps have projections at the jaws while wingless do not. Our aim is to accommodate application techniques with any dentist's style. Our dental dam clamps are manufactured from high quality stainless steel for greater durability.

#### **WINGLESS**

- A Distal Bow
- B Jaws
- Wings
- Beak
- Contact points

#### **WINGED**

Wingless clamps are positioned intra-orally first and then the dam is stretched over the clamp and tooth. Our wingless clamps are designated with a W for easy identification. Winged clamps combine steps by placing the dam, clamp and frame simultaneously. Once applied, the dam is stretched off the wings of the clamp.