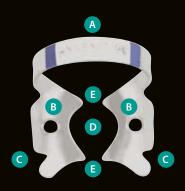

eel punch with 5 holes between 1,0 and 2,3 mm in diameter. The Ainsworth punch has the hinge-joint behind the die plate.



REF H01262

The light-weight forceps with a comfortable grip facilitates the secure transfer and fixation of Dental Dam clamps to the tooth.



#1-Mandibular
Anterior Incisors

# **Fixation**

### **Clamps**

Dental dam fit partly depends on how it is secured to the teeth. COLTENE makes fixation simple with both Wingless and Winged clamps. Winged clamps have projections at the jaws while wingless do not. Our aim is to accommodate application techniques with any dentist's style. Our dental dam clamps are manufactured from high quality stainless steel for greater durability.

#### **WINGLESS**



- A Distal Bow
- B Jaws
- Wings
- Beak
- Contact points

#### **WINGED**



Wingless clamps are positioned intra-orally first and then the dam is stretched over the clamp and tooth. Our wingless clamps are designated with a W for easy identification. Winged clamps combine steps by placing the dam, clamp and frame simultaneously. Once applied, the dam is stretched off the wings of the clamp.

#### **Four-Point Contact**

Select a clamp that will maintain four-point contact with the tooth's proximal surfaces. The clamp is positioned with the bow on the distal of the tooth. Universal clamps can be used on the left and the right side of both the upper and the lower jaw. Both clamp jaws are equal.



### Wedjets - Stabilization Cord 5

Wedjets elastic stabilizing cord provides a quick and easy way to retain dental dam and can complement or supplement clamp usage.