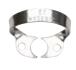

### Fiesta clamps

Each clamp is individually color coded for unmistakable identity. Experienced and novice associates will appreciate this time saving identification method when using Fiesta Color Coded Clamps.