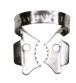

### **Clamps**

Dental dam fit partly depends on how it is secured to the teeth. COLTENE makes fixation simple with both Wingless and Winged clamps. Winged clamps have projections at the jaws while wingless do not. Our aim is to accommodate application techniques with any dentist's style. Our dental dam clamps are manufactured from high quality stainless steel for greater durability.

#### **WINGLESS**

- A Distal Bow
- B Jaws
- Wings
- Beak
- Contact points

#### **WINGED**

Wingless clamps are positioned intra-orally first and then the dam is stretched over the clamp and tooth. Our wingless clamps are designated with a W for easy identification. Winged clamps combine steps by placing the dam, clamp and frame simultaneously. Once applied, the dam is stretched off the wings of the clamp.