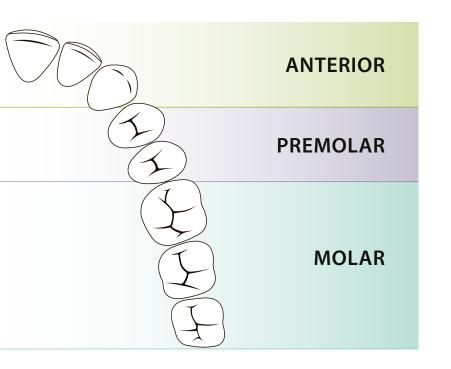

#### **Dental Dam**

Our variety of dam materials ensure that the specific DISPOSITION requirements of each clinical situation and treatment ANXIETY and/or PAIN SENSITIVITY procedure are successfully and effectively met. Elasticity, the ability to retract, thickness, color and non-allergenic are relevant features to consider when choosing the most appropriate material. Patient has anxiety or claustrophobia and rejects the application of Dental Dam. 1b 5b 20 2 19