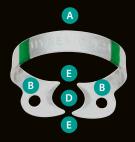

ps, plastic frame and Wedjets.





REF H01261

Ainsworth-style stainless steel punch with 5 holes between 1,0 and 2,3 mm in diameter. The Ainsworth punch has the hinge-joint behind the die plate.



REF H01262

The light-weight forceps with a comfortable grip facilitates the secure transfer and fixation of Dental Dam clamps to the tooth.



#1-Mandibular
Anterior Incisors

# **Fixation**

### **Clamps**

Dental dam fit partly depends on how it is secured to the teeth. COLTENE makes fixation simple with both Wingless and Winged clamps. Winged clamps have projections at the jaws while wingless do not. Our aim is to accommodate application techniques with any dentist's style. Our dental dam clamps are manufactured from high quality stainless steel for greater durability.

#### **WINGLESS**



- A Distal Bow
- B Jaws
- Wings
- Beak
- Contact points

#### **WINGED**



Wingless clamps are positioned intra-orally first and then the dam is stretched over the clamp and tooth. Our wingless clamps are designated with a W for easy identification. Winged clamps combine steps by placing the dam, clamp and frame simultaneously. Once applied, the dam is stretched off the wings of the clamp.

#### **Four-Point Contact**

Select a clamp that will maintain four-point contact with the tooth's proximal surfaces. The clamp is positioned with the bow on the distal of the tooth. Universal clamps can be used on the left and the right side of both the upper and the lower jaw. Both clamp jaws are equal.



### Wedjets - Stabilization Cord 5

Wedjets elastic stabilizing cord provides a quick and eas