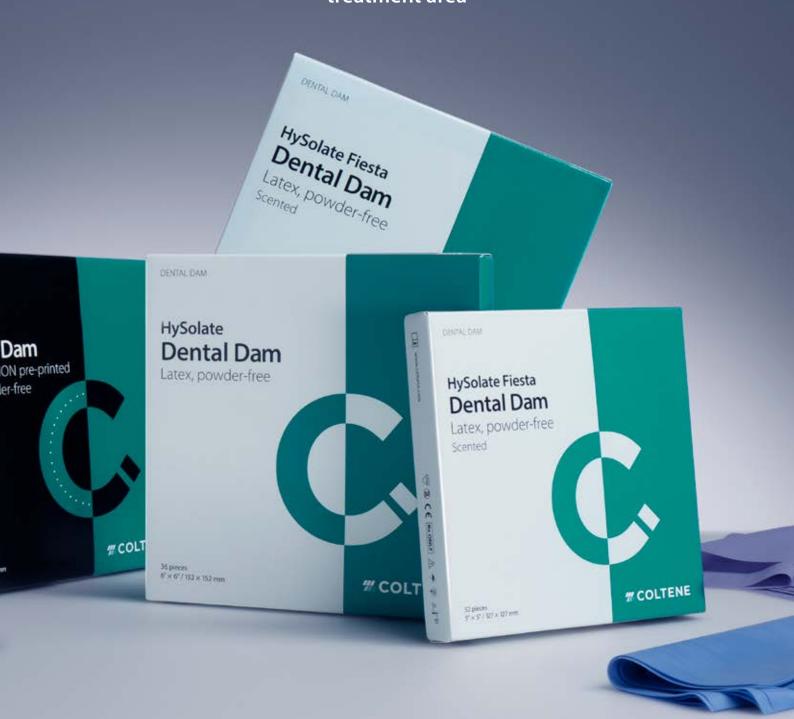

# HySolate Dental Dam Portfolio

#### **Latex Dental Dam**

HySolate Latex Dental Dam is made of pure, natural rubber latex and is powder free. Powder free, low protein Dental Dam is a simple and clever measure to reduce the risk of developing latex hypersensitivity.

#### Latex Dental Dam BLACK EDITION pre-printed

The black Dental Dam has the template for marking the tooth position printed on. This saves the working step of marking the dam before punching. The black color provides ultimate, clear contrast and is ideal for taking photographs.

#### **Fiesta Latex Dental Dam**

Fruit scented powder free latex dam for greater patient and staff comfort. Each box contains an assortment of purple, blue and pink colored sheets.

Powder content < 50µg/dm² Protein content < 2 mg/sheet</p>