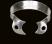

### **Clamps**

Dental dam fit partly depends on how it is secured to the teeth. COLTENE makes fixation simple with both Wingless and Winged clamps. Winged clamps have projections at the jaws while wingless do not. Our aim is to accommodate application techniques with any dentist's style. Our dental dam clamps are manufactured from high quality stainless steel for greater durability.

#### **Four-Point Contact**

Select a clamp that will maintain four-point contact with the tooth's proximal surfaces. The clamp is positioned with the bow on the distal of the tooth. Universal clamps can be used on the left and the right side of both the upper and the lower jaw. Both clamp jaws are equal.