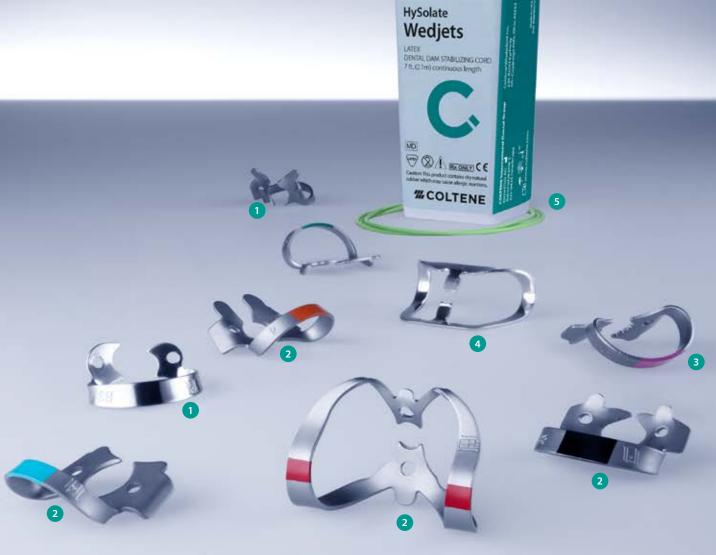

### Wedjets - Stabilization Cord 5

Wedjets elastic stabilizing cord provides a quick and easy way to retain dental dam and can complement or supplement clamp usage.

- 1 Standard clamps
- 2 Fiesta colour coded clamps
- 3 Tiger clamps
- 4 Brinker clamps
- 5 Wedjets

### Brinker Clamps 4

Extra inclined beaks provide maximum retraction without laceration of gingival tissues

Retention - horizontal effect

Retention - apical effect

### Standard clamps

Gloss finished standard clamps.

#W00 #0

Premolar

Premolar

### Fiesta clamps

Each clamp is individually color coded for unmistakable identity. Experienced and novice associates will appreciate this time saving identification method when using Fiesta Color Coded Clamps.

# **Tiger clamps**

Clamps with serrated jaws to be used for structurally compromised tooth.

#12A

#13A

Molar Lower jaw right Upper jaw left Molar Lower jaw left Upper jaw right

## **Brinker clamps**

Brinker Clamps have extra inclined beaks to provide maximum retraction of the gingiva. They provide maximum retraction without laceration of gingival tissues.

**#B1**Molar
Lower jaw right