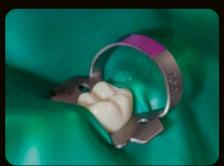

### **Clamps**

Dental dam fit partly depends on how it is secured to the teeth. COLTENE makes fixation simple with both Wingless and Winged clamps. Winged clamps have projections at the jaws while wingless do not. Our aim is to accommodate application techniques with any dentist's style. Our dental dam clamps are manufactured from high quality stainless steel for greater durability.

#### **WINGED**

Wingless clamps are positioned intra-orally first and then the dam is stretched over the clamp and tooth. Our wingless clamps are designated with a W for easy identification. Winged clamps combine steps by placing the dam, clamp and frame simultaneously. Once applied, the dam is stretched off the wings of the clamp.