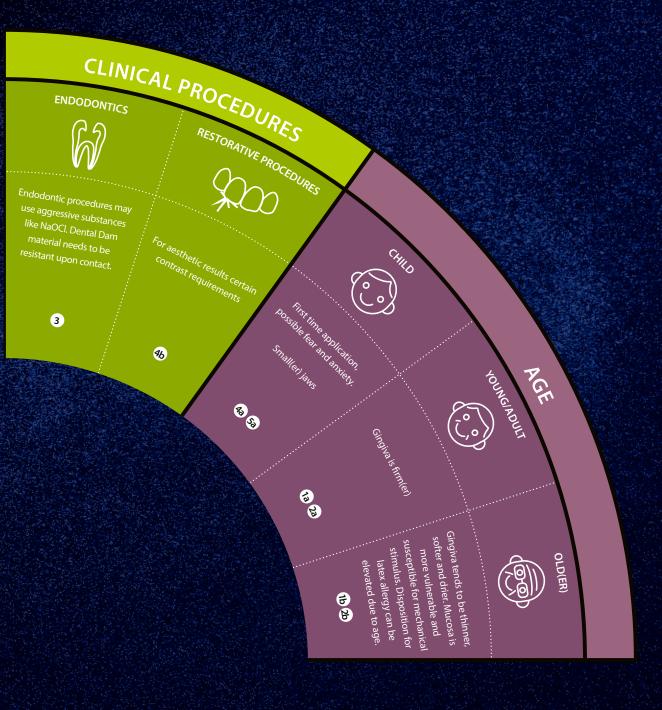

# **Selection Guidelines**

#### **Dental Dam**

Our variety of dam materials ensure that the specific DISPOSITION requirements of each clinical situation and treatment ANXIETY and/or PAIN SENSITIVITY procedure are successfully and effectively met. Elasticity, the ability to retract, thickness, color and non-allergenic are relevant features to consider when choosing the most appropriate material. Patient has anxiety or claustrophobia and rejects the application of Dental Dam. 1b 5b 20 2 19

### **SIMPLE**

Dental dam application is actually a simple process. Choose the best possible material to meet your specific treatment needs as we guide you through the selection process.

### **SOLUTION DRIVEN**

Our high quality products are engineered to facilitate isolation. Our products and training materials are the bridge that connect solutions with your treatment requirements.

<sup>1)</sup> Peng, X., Xu, X., Li, Y. et al. Transmission routes of 2019-nCoV and controls in dental practice. Int J Oral Sci 12, 9 (2020). https://doi.org/10.1038/s41368-020-0075-9
2) Cochran, M. et.al. The efficacy of the rubber dam as a barrier to the spread of microorganisms during dental treatment,