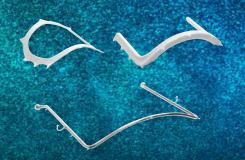

### Brinker Clamps 4

Extra inclined beaks provide maximum retraction without laceration of gingival tissues

Retention - horizontal effect

Retention - apical effect

## **Brinker clamps**

Brinker Clamps have extra inclined beaks to provide maximum retraction of the gingiva. They provide maximum retraction without laceration of gingival tissues.

**#B1**Molar
Lower jaw right