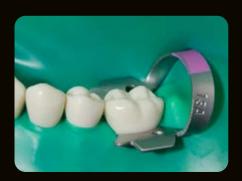

### **Clamps**

Dental dam fit partly depends on how it is secured to the teeth. COLTENE makes fixation simple with both Wingless and Winged clamps. Winged clamps have projections at the jaws while wingless do not. Our aim is to accommodate application techniques with any dentist's style. Our dental dam clamps are manufactured from high quality stainless steel for greater durability.

#### **WINGED**

Wingless clamps are positioned intra-orally first and then the dam is stretched over the clamp and tooth. Our wingless clamps are designated with a W for easy identification. Winged clamps combine steps by placing the dam, clamp and frame simultaneously. Once applied, the dam is stretched off the wings of the clamp.