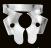

#### **Four-Point Contact**

Select a clamp that will maintain four-point contact with the tooth's proximal surfaces. The clamp is positioned with the bow on the distal of the tooth. Universal clamps can be used on the left and the right side of both the upper and the lower jaw. Both clamp jaws are equal.

# Select your clamps

Select a clamp that will maintain four-point contact with the tooth's proximal surfaces. The clamp is positioned with the bow on the distal of the tooth. Universal clamps can be used on the left and the right side of both the upper and the lower jaw. Both clamp jaws are equal. Our comprehensive selection of anatomical shapes help aid in quick and easy placement.