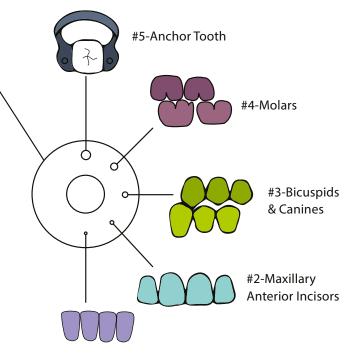

REF H01262

The light-weight forceps with a comfortable grip facilitates the secure transfer and fixation of Dental Dam clamps to the tooth.

#1-Mandibular
Anterior Incisors