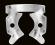

### **Clamps**

Dental dam fit partly depends on how it is secured to the teeth. COLTENE makes fixation simple with both Wingless and Winged clamps. Winged clamps have projections at the jaws while wingless do not. Our aim is to accommodate application techniques with any dentist's style. Our dental dam clamps are manufactured from high quality stainless steel for greater durability.

#### **WINGED**

Wingless clamps are positioned intra-orally first and then the dam is stretched over the clamp and tooth. Our wingless clamps are designated with a W for easy identification. Winged clamps combine steps by placing the dam, clamp and frame simultaneously. Once applied, the dam is stretched off the wings of the clamp.