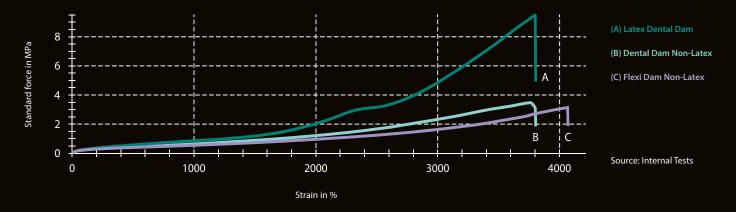

### Stress-strain diagram

**Flexi Dam Non-Latex** performs with high elasticity while tension is moderate. It is ideal for softer retraction. **Dental Dam Non-Latex** is not as elastic as Flexi Dam while showing higher tension. Retraction forces on the gingiva are higher. It is the latexfree alternative to latex when seeking strong retraction. **Latex Dental Dam** provides best possible retraction.