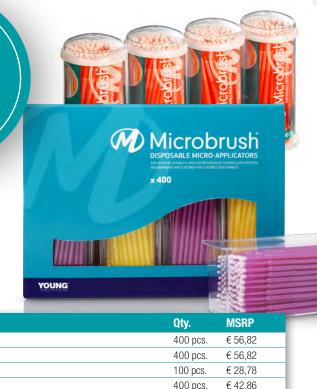

Pro-Matrix®

matrix bands

| Bris<br>- Ideal<br>- Chen | trabrush®<br>stle brush applicator<br>I for large quantities of liquid<br>mical resistant fibres<br>sizes: regular and fine                                                                                                                                                                                                                                                                                                                                                                                                                                                                                                                                                                                                                                                                                                                                                                                                                                                                                                                                                                                                                                                                                                                                                                                                                                                                                                                                                                                                                                                                                                                                                                                                                                                                                                                                                                                                                                                                                                                                                                                                                                                                                                                                                                                                                                                                                                                                    | Off<br>Microbrush®,<br>Ultrabrush® and<br>Microbrush X® |
|---------------------------|----------------------------------------------------------------------------------------------------------------------------------------------------------------------------------------------------------------------------------------------------------------------------------------------------------------------------------------------------------------------------------------------------------------------------------------------------------------------------------------------------------------------------------------------------------------------------------------------------------------------------------------------------------------------------------------------------------------------------------------------------------------------------------------------------------------------------------------------------------------------------------------------------------------------------------------------------------------------------------------------------------------------------------------------------------------------------------------------------------------------------------------------------------------------------------------------------------------------------------------------------------------------------------------------------------------------------------------------------------------------------------------------------------------------------------------------------------------------------------------------------------------------------------------------------------------------------------------------------------------------------------------------------------------------------------------------------------------------------------------------------------------------------------------------------------------------------------------------------------------------------------------------------------------------------------------------------------------------------------------------------------------------------------------------------------------------------------------------------------------------------------------------------------------------------------------------------------------------------------------------------------------------------------------------------------------------------------------------------------------------------------------------------------------------------------------------------------------|---------------------------------------------------------|
|                           | DETUCIÓN<br>International<br>Detector de la construcción<br>de la construcción |                                                         |
| Item No.                  | Description                                                                                                                                                                                                                                                                                                                                                                                                                                                                                                                                                                                                                                                                                                                                                                                                                                                                                                                                                                                                                                                                                                                                                                                                                                                                                                                                                                                                                                                                                                                                                                                                                                                                                                                                                                                                                                                                                                                                                                                                                                                                                                                                                                                                                                                                                                                                                                                                                                                    |                                                         |
| PR400                     | Microbrush® Plus Refill assorted, regular (2,0mm)                                                                                                                                                                                                                                                                                                                                                                                                                                                                                                                                                                                                                                                                                                                                                                                                                                                                                                                                                                                                                                                                                                                                                                                                                                                                                                                                                                                                                                                                                                                                                                                                                                                                                                                                                                                                                                                                                                                                                                                                                                                                                                                                                                                                                                                                                                                                                                                                              |                                                         |
| MRA400                    | Microbrush <sup>®</sup> Tube assorted, regular (2,0mm)                                                                                                                                                                                                                                                                                                                                                                                                                                                                                                                                                                                                                                                                                                                                                                                                                                                                                                                                                                                                                                                                                                                                                                                                                                                                                                                                                                                                                                                                                                                                                                                                                                                                                                                                                                                                                                                                                                                                                                                                                                                                                                                                                                                                                                                                                                                                                                                                         |                                                         |
| PX100                     | Microbrush X, refill pack                                                                                                                                                                                                                                                                                                                                                                                                                                                                                                                                                                                                                                                                                                                                                                                                                                                                                                                                                                                                                                                                                                                                                                                                                                                                                                                                                                                                                                                                                                                                                                                                                                                                                                                                                                                                                                                                                                                                                                                                                                                                                                                                                                                                                                                                                                                                                                                                                                      |                                                         |
| U2R200                    | Ultrabrush® Brush applicator, yellow/green, regular - re                                                                                                                                                                                                                                                                                                                                                                                                                                                                                                                                                                                                                                                                                                                                                                                                                                                                                                                                                                                                                                                                                                                                                                                                                                                                                                                                                                                                                                                                                                                                                                                                                                                                                                                                                                                                                                                                                                                                                                                                                                                                                                                                                                                                                                                                                                                                                                                                       | efill pack                                              |

M

\*Offer applies to all Microbrush Tubes. Refills as well as Ultrabrush and Microbrush X applicators

### **Original Microbrush® Refill and Tubes**

- Non-absorbing fibres and bendable neck - For precise placement of material in hard-to-reach areas - Available in dispenser kits with 400 applicators and dispenser - Refill or tube series with 400 applicators each - 4 sizes (regular, fine, superfine, ultrafine) and multiple colours