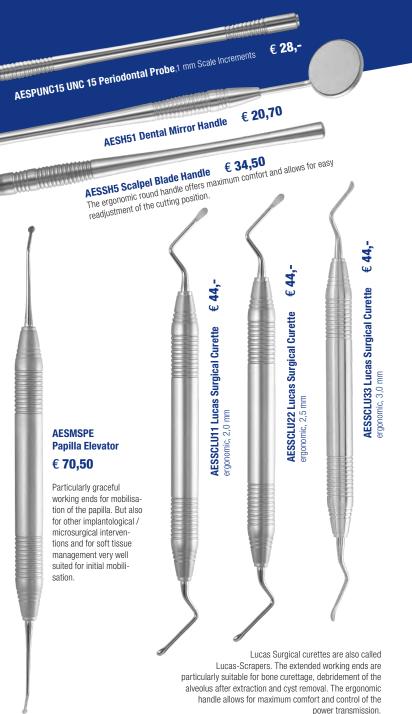

### AESPGSP Periosteal Glickman € 70,50

Consists of a slender sharp rasp on one side and a triangular shaped, sharp working end of the blade on the other.

### **AESPBU Buser Elevator** € 70,50

The lance-shaped end is particularly good for mobilising the papilla, and the gingival margin.

### AESMSPE **Papilla Elevator** € **70,50**

Particularly graceful working ends for mobilisation of the papilla. But also for other implantological / microsurgical interventions and for soft tissue management verv well suited for initial mobilisation.