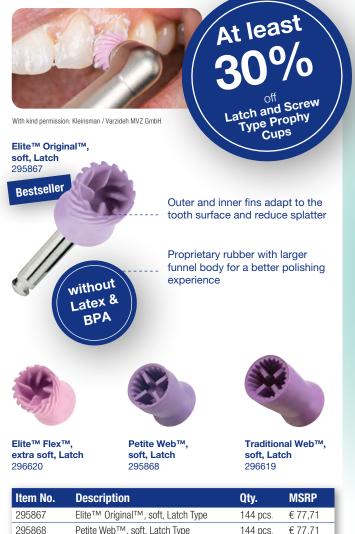

### **Prophy Polishing Cups Pro-Matrix**<sup>®</sup> / from the Prophy Experts!

Elite<sup>™</sup> Flex<sup>™</sup>, extra soft, Latch Type

Traditional Web™, soft, Latch Type

Elite<sup>™</sup> Original<sup>™</sup>, soft, Screw Type

Elite<sup>™</sup> Flex<sup>™</sup>, extra soft, Screw Type

Traditional Web<sup>™</sup>, soft, Screw Type

Petite Web™, soft, Screw Type

144 pcs.

144 pcs.

144 pcs.

144 pcs.

€ 70,91

€ 70,91

€ 70.91

€ 70.91

296620

296619

053901

054601

059901

054101

Received Rec

| soft, Lat<br>296619 | ch     |          |             |
|---------------------|--------|----------|-------------|
| Qty.                | MSRP   |          |             |
| 144 pcs.            | €77,71 |          |             |
| 144 pcs.            | €77,71 |          | Pro-Matrix  |
| 144 pcs.            | €77,71 |          |             |
| 144 pcs.            | €77,71 | Item No. | Description |
|                     |        |          |             |

| item No. | Description                                       | Qty.    | MSRP    |
|----------|---------------------------------------------------|---------|---------|
| 19000    | Pro-Matrix <sup>®</sup> , narrow, 4,5 mm, teal    | 50 pcs. | € 53,82 |
| 19005    | Pro-Matrix <sup>®</sup> , wide, 6 mm, blue        | 50 pcs. | € 53,82 |
| 19001    | Pro-Matrix® Curve, narrow, 4,5 mm, yellow         | 50 pcs. | € 61,47 |
| 19006    | Pro-Matrix <sup>®</sup> Curve, wide, 6 mm, orange | 50 pcs. | € 61,47 |
|          |                                                   |         |         |