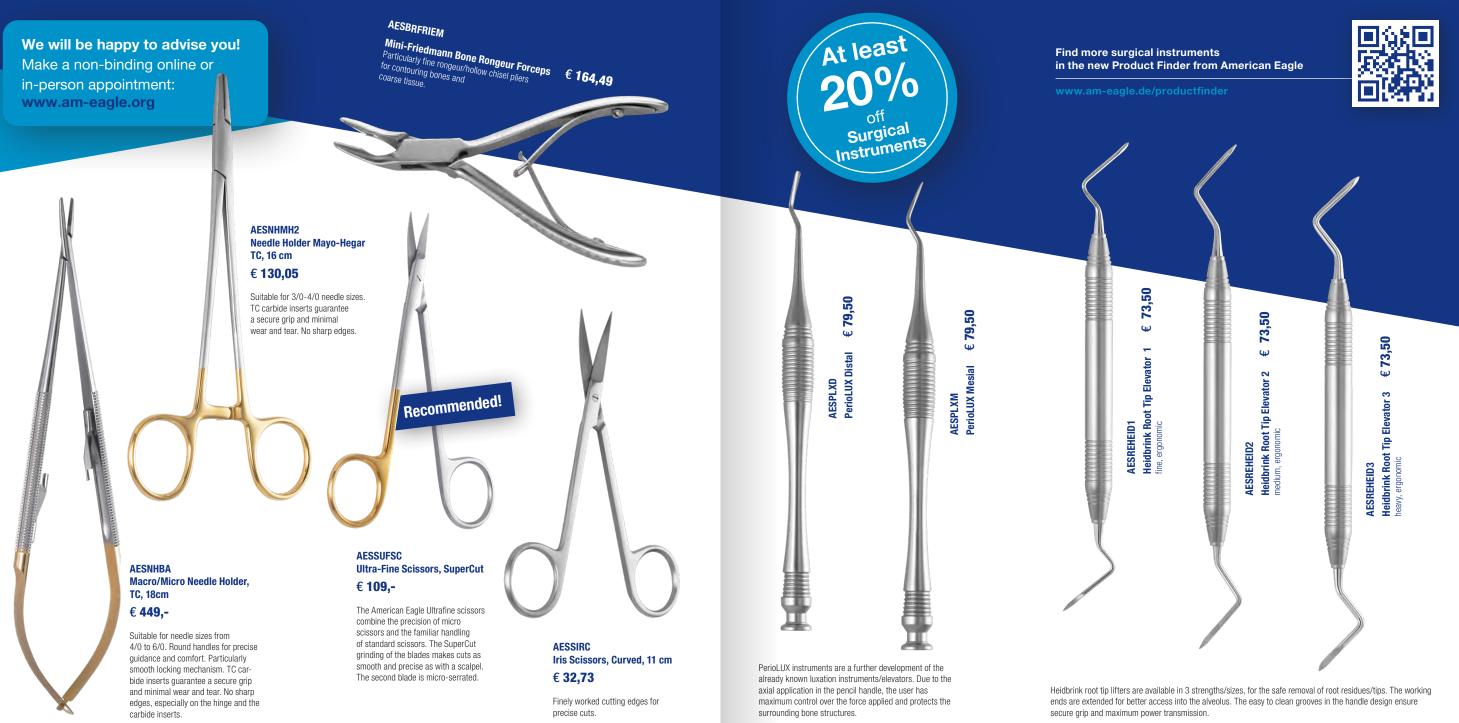

#### AESMSNH **Micro Needle Holder**

€ 590,-

For needle sizes from 5/0-8/0. Particularly smooth locking mecha nism. The diamond coat ing guarantees a secure grip and minimal wear. No sharp edges, especially at the turned hinge and at the working ends. No accidental jamming or separation of the suture material possible.

AESMSSSM SuperCut Micro Scissors, Micro Serrated

€ 530,-

For soft tissue manage ment, suture removal and microsurgical procedures. The Super-Cut grinding of the upper blade cuts as smoothly and precisely as a scalpel. The second blade is micro-serrated and supports the secure hold of soft tissue or suture material.