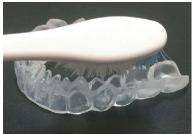

## 6

After whitening brush teeth. Clean your whitening trays with cool water and a soft toothbrush.