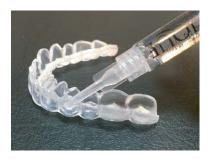

## PATIENT INSTRUCTIONS

1

Brush teeth. If you are using a regular whitening tray, load the tray by placing a small bead on the front surface of the tray, halfway up the tooth surface.

If you are using an Ultra-seal Tray from

with gel and no more.

Boutique Whitening (with the dosing dots on each tooth) then please fill each dosing dot

2

3

Place whitening trays over the teeth and press firmly in to place. Gently push on the front surface of each tooth to disperse the gel.