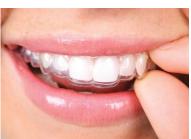

## 4

Remove any excess gel that may seep out of the edge of the tray with a tissue or soft toothbrush. Gently rinse with water but do not swallow.

## 5

Recommended wear time is 1.5 hours per day for 6% Hydrogen Peroxide, 4 hours per day for Boutique Hybrid Pro and overnight for 10% and 16% Carbamide Peroxide.