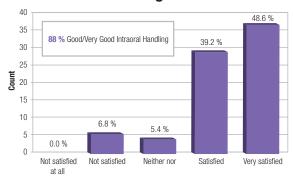

#### 88% overall satisfaction with intraoral handling

4040404040

Source: application test with more than 1.100 applications