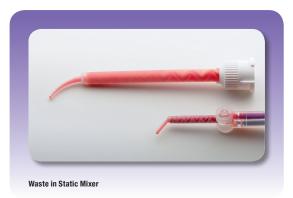

#### Full marks by the users\*

In field tests 3M ESPE Intra-oral Syringe - Purple has already proven its advantages. Users particularly appreciate its ease of use and the considerable saving of material due to waste reduction. As compared to a static mixer, the new syringe reduces the residual amount to a fractional part. Small wonder that it has been rated very good to excellent by an overwhelming majority.

#### 84% less waste with Impregum™ Garant™ Soft LB

"With these syringes we have an **easier** and more convenient application method for impression materials."

Dr. M. Koroluk, Poland

"Very nice to use, much easier to dispense compared to bigger gun systems used normally!"