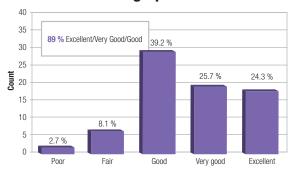

#### 89% give top ratings for less amount of waste in the mixing tip

Source: application test with more than 1.100 applications